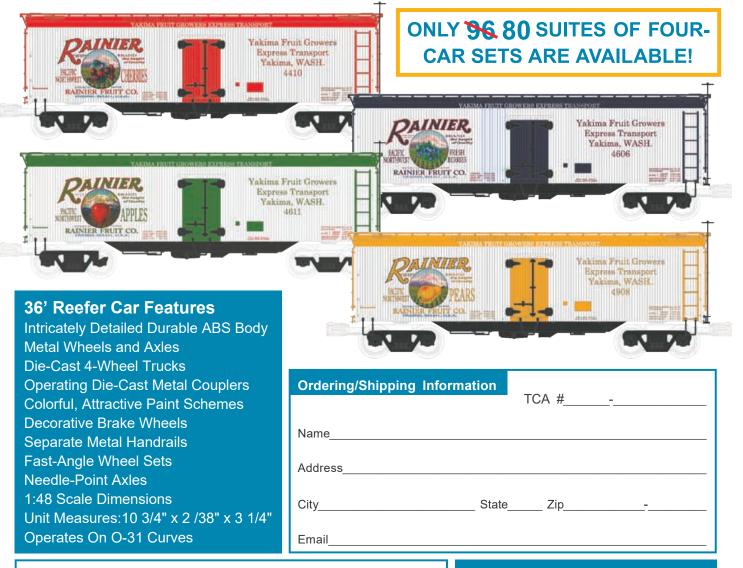

After this issue of the *National Headquarters News*, there will only be one more notification about the revised convention car ordering cutoffs and deadlines.

# **NEW CONVENTION CAR ORDERING DEADLINES**

| DEADLINE                  | OLD DATE     | NEW DATE       |
|---------------------------|--------------|----------------|
| Early Buy Discount Cutoff | Late August  | Late July      |
| Final Ordering Deadline   | Late October | Late September |