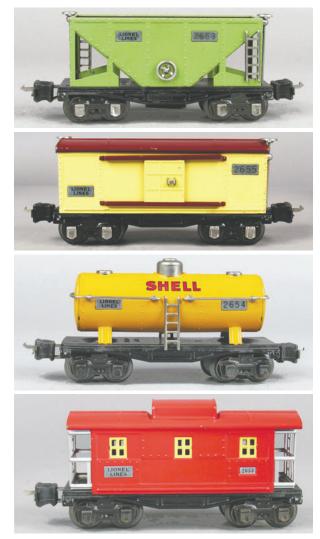

The Sears (Austin) 1939 outfit includes cars with 1938 couplers and 1939 couplers. On the left is the truck of the Sears 1939 2655 Box Car, which came with a 1938 pickup and a visible leaf spring (**red arrow**). The coupler is opened (tilted up) by the 1938 funnelshaped electromagnet (**blue arrow**).

On the right is the truck of the Sears 1939 2657 Caboose with its 1939-style pickup shoe (red arrow) supported by a visible leaf spring riveted to the phenolic base of the solenoid mechanism. The rod of the solenoid mechanism (blue arrow) pushes against a plate at the rear of the coupler tilting the coupler up.



The 1939 Sears Outfit 187WX No. 238E Locomotive was painted gunmetal (above). In the 1940 Sears outfit, the locomotive was painted black. (See page 16 of the January 2020 NHN.)



In Sears' 1939 Outfit 187WX, the 2653 Coal Car, 2655 Box Car, 2654 Oil Car, and 2657 Caboose have aluminum identification plates, as did the cars in the 1938 Lionel catalogue Outfit 187W. Two cars in Outfit 187WX, the 2653 Coal Car and 2655 Box Car, have 1938 couplers and nickel journals. Two cars, the 2654 Oil Car and 2657 Caboose, have 1939 couplers and blackened journals. *(See cars above and coupler photograph on left.)* 

In Sears' 1940 Outfit 187WX, the 2653 Coal Car, 2655 Box Car, and 2657 Caboose have rubber-stamped lettering while the 2654 Oil Car (likely leftover 1939 stock) has aluminum plates. (See the January 2020 NHN.)

I'm sure you noticed that this issue of the National Headquarters News came in an envelope—and you probably noticed this message written in large, bold lett