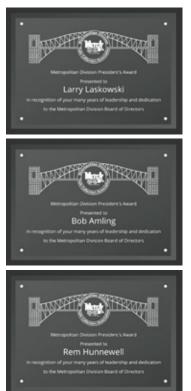

# Metropolitan Division's 2019 Retirement Party

By Kevin J. Quinn, METCA President, TCA 98-47167

On October 12, 2019, the Metropolitan Division held its very first retirement luncheon. The honorees were Rem Hunnewell, Bob Amling and Larry Laskowski. The venue for this historic occasion was right in the heart of METCA—Grand Central Terminal (GCT). Being that METCA is sort of partial to Italian restaurants, it's only right to have this event at an excellent venue: Cipriani Dolci. The food and service were *molto bene*. The beautiful Grand Central Terminal was a great setting for this historic event—no better way to say "thank you" to three friends who have dedicated themselves to bettering the METCA Division. These excellent "TCAers" have amassed 111 combined years of membership in our great organization and 27 combined years of service as METCA officers. Their dedication to METCA and our great hobby is second to none. I speak for the division when I say how proud we are of them. Their work and accomplishments over the years have helped make METCA one of the finest divisions in TCA.

Larry Laskowski: Larry has 28 years in TCA, and has served as a director since 2009. He has mostly represented our interests on Long Island. Has written many articles and columns, most notably for the Long Island Sounds in our newsletter, *The Waybill*. Larry served other train clubs on Long Island, such as Central Operating Lines, promoting TCA all the while. I thank Larry for his dedication and service to METCA and the hobby.

<u>Bob Amling</u>: Bob has 39 years in TCA. Bob joined METCA in 2007 when we were rebuilding the division. Bob was instrumental in spear-heading our first show in the Five boroughs. He went on to run seven more shows in Brooklyn and Queens. In 2010, Bob became our secretary and was instrumental in computerizing our records, setting up eBay and PayPal accounts, handling our membership database, and making our email and electronic *Waybill* distribution more efficient. Bob also secured several important donations for our kid's club. Without Bob's efforts and dedication to the division, we would not be where we are today. I thank Bob for his service as a METCA officer.

<u>Rem Hunnewell</u>: Rem has 44 years in TCA, and has been a METCA member since 1975. Rem has been around for awhile, and has seen the highs and lows of the division. In the early 2000s, Rem was instrumental in the rebirth of the division. He served as the secretary for a few years before serving as a director. Rem and Bob worked together to improve our computers and membership database. Rem rewrote our bylaws. He was our first Garfield show chairman when we returned there in 2006. Rem served on various committees and ran our pits at the convention in 2015. Rem also received our very first "METCA Member of the Year" award. Rem's dedication to METCA was second to none. I thank Rem for all his years of service and dedication to the division. We would not be here if not for his efforts.