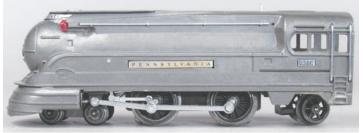

0 outfit has a black-painted 238E locomotive, rubberstamped lettering, and 1940 solenoid couplers on three of the four cars. For more details, please see the January 2020 *NHN*.



The Sears (Austin) 1939 outfit includes cars with 1938 couplers and 1939 couplers. On the left is the truck of the Sears 1939 2655 Box Car, which came with a 1938 pickup and a visible leaf spring (**red arrow**). The coupler is opened (tilted up) by the 1938 funnelshaped electromagnet (**blue arrow**).

On the right is the truck of the Sears 1939 2657 Caboose with its 1939-style pickup shoe (red arrow) supported by a visible leaf spring riveted to the phenolic base of the solenoid mechanism. The rod of the solenoid mechanism (blue arrow) pushes against a plate at the rear of the coupler tilting the coupler up.



The 1939 Sears Outfit 187WX No. 238E Locomotive was painted gunmetal (above). In the 1940 Sears outfit, the locomotive was painted black. (See page 16 of the January 2020 NHN.)



In Sears' 1939 Outfit 187WX, the 2653 Coal Car, 2655 Box Car, 2654 Oil Car, and 2657 Caboose have aluminum identification plates, as did the cars in the 1938 Lionel catalogue Outfit 187W. Two cars in Outfit 187WX, the 2653 Coal Car and 2655 Box Car, have 1938 couplers and nickel journals. Two cars, the 2654 Oil Car and 2657 Caboose, have 1939 couplers and blackened journals. *(See cars above and coupler photograph on left.)* 

In Sears' 1940 Outfit 187WX, the 2653 Coal Car, 2655 Box Car, and 2657 Caboose have rubber-stamped lettering while the 2654 Oil Car (likely leftover 1939 stock) has aluminum plates. (See