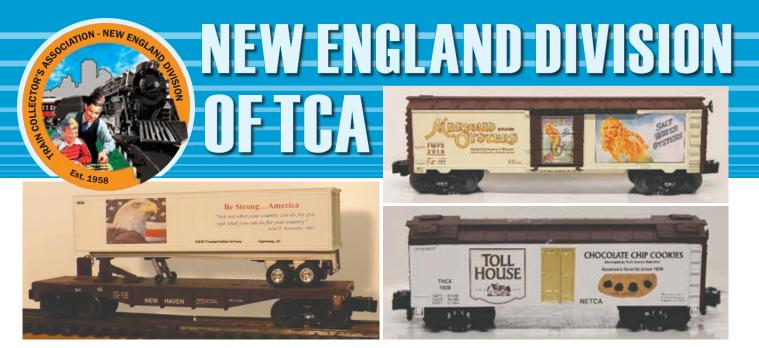

#### New England - 11

Arango, Eva (Trial) 20-74755 180 Boylston Street, Watertown, MA 2472 Bouchard, Ricky (Trial) D19-74350 12-5275 Cote-St-Luc, Montreal, QC H3W 2H5, Canada Canada DiLauro, Michael, Esq. 20-74702 119 Carnation Drive, Warwick, RI 2886 Fitzgerald, Shawn 19-74669 113 Roanoak Avenue, Willimantic, CT 6226 Freeman, Gary 20-74774 61 Ferry Rd, Salisbury, MA 1952 McMullan, William 19-74663 24 Pine Street, Bellingham, MA 2019