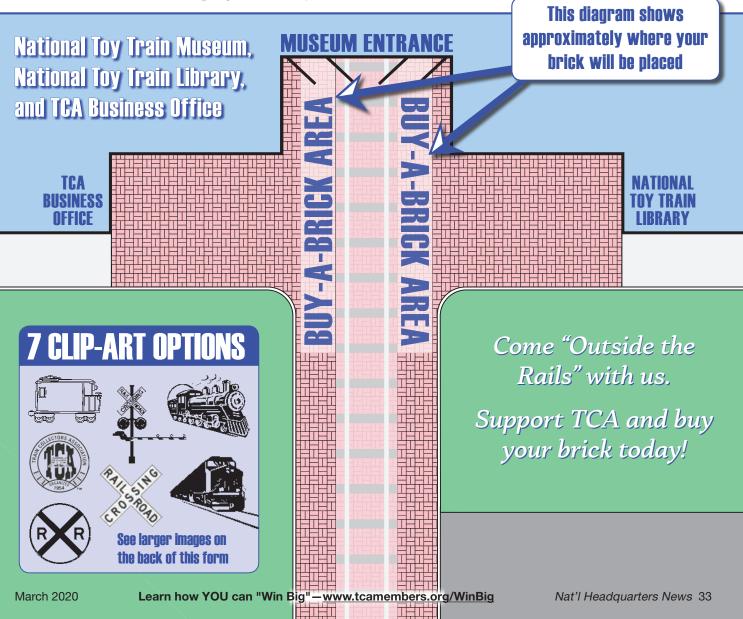

same \$100 cost as before! Below are some of the highlights.

More Space & More Op<u>tions!</u> We can now produce train-related images and signage, as well as the TCA logo. And while you could use up to 26 characters on previous bricks, with the new method we can print up to 60 characters on bricks without clip art and up to 30 on bricks with clip art!

**REPLICA BRICK** 

For only \$16.95, you can order a 3" x 1.5" replica of any full-sized 4" x 8" brick you purchase to be installed at the Museum. *Cost of replica bricks is not tax-deductible.* 

Payment Is Tax-Deductible! Payment must accompany the order form, and can be made by check, money order, or credit card. The TCA is a nonprofit, tax-exempt organization, so each \$100 contribution to our brick program is fully tax-deductible.



# CA BRICKS Revamped for our Seventeenth Year!



# **INSCRIPTION BRICK ORDER FORM**—*PLEASE PRINT*

| NAME                                                                                                                                                                                                                                                                                                                                                                                                                                                                                    |               |          |        |        |          |         |         |                     | _TCA    | #       |          |          | [   | DAYTI<br>PHO |          |         |      |         |  |
|------------------