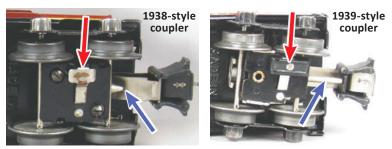

d 1940 Sears outfits are numbered 187WX and Sears No. 59-79F. The "X" indicates that the outfit differs from the catalogued outfit. How do they compare? Austin's 1939 outfit shares the gunmetal locomotive and tender, green coal car, and cream box car as shown in the 1938 catalogued outfit, including 1938 couplers and nickel journals. This equipment is likely leftover 1938 stock. Two freight cars, the 2654 Oil Car and 2657 Caboose, have 1939 couplers and blackened journals. The cars are shown on the right. As shown on the right, the 2654 is now an orange Shell oil car rather than a silver 2654 oil car.

Isett's 1940 outfit has a black-painted 238E locomotive, rubberstamped lettering, and 1940 solenoid couplers on three of the four cars. For more details, please see the January 2020 *NHN*.



The Sears (Austin) 1939 outfit includes cars with 1938 couplers and 1939 couplers. On the left is the truck of the Sears 1939 2655 Box Car, which came with a 1938 pickup and a visible leaf spring (**red arrow**). The coupler is opened (tilted up) by the 1938 funnelshaped electromagnet (**blue arrow**).

On the right is the truck of the Sears 1939 2657 Caboose with its 1939-style pickup shoe (red arrow) supported by a visible leaf spring riveted to the phenolic base of the solenoid mechanism. The rod of the solenoid mechanism (blue arrow) pushes against a plate at the rear of the coupler tilting the coupler up.



The 1939 Sears Outfit 187WX No. 238E Locomotive was painted gunmetal (above). In the 1940 Sears outfit, the locomotive was painted black. (See page 16 of the January 2020 NHN.)